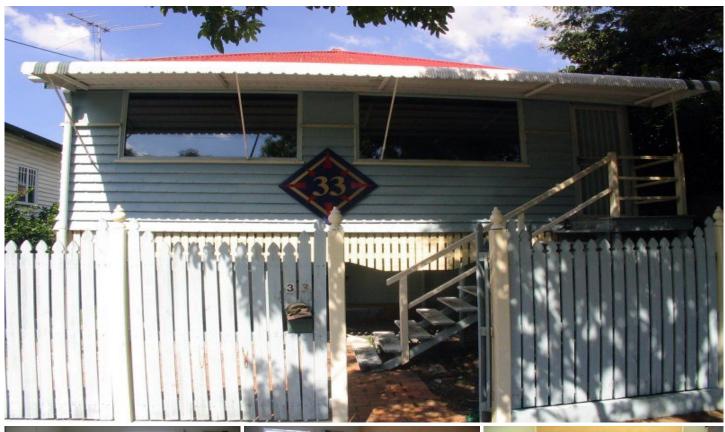

## Latrobe Street EAST BRISBANE QLD

FULLY FURNISHED. Ideal for students. This 2 bedroom, 1 bathroom timber house comes with air-conditioning, internet access and foxtel. Other features include: high ceilings, separate living/dining area & study. Weekly rental includes electricity and the property is conveniantly located within walking distance to Shafton University. House caters for up to 3 adults.