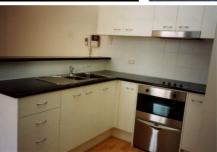

## **SPRING HILL**

UNFURNISHED. Location! Location! Location! 8 minutes walk to Queen Street Mall, 3 minutes walk to Woolworths. Central Station and Bus Stop just around the corner. 15 minutes walk to Brunswick Street Precinct. This upmarket inner city apartment unit has 2 Bedrooms, 2 bathrooms, air-conditioning, high ceilings and a storage loft. No balcony. Dishwasher and Dryer included. Timber floors with carpeted bedroom. Located on first floor via one flight of stairs. Also comes with a secure undercover carpark. The complex has facilities including an indoor lap pool, sauna and gymnasium. Intercom access. Broadband Internet Connection available. Please phone our office to book an inspection.