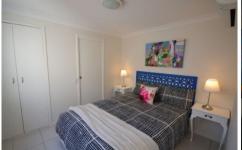

The apartment is fully furnished with one medium sized bedroom and built-in wardrobes.

Open living, dining and kitchen area with an electrical cook-top makes living convenient for students, and inner city workers.

## Property features:

- Spacious Bedroom double bed and built in wardrobe
- Open plan living and dining area opens onto a balcony with city views
- Kitchen equipped with all appliances including fridge, electric stove top & oven
- Air conditioned bedroom with ensuite