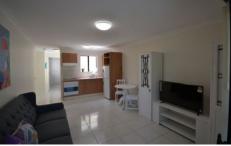

The apartment is fully furnished with one medium sized bedroom and built-in wardrobes.

Open living, dining and kitchen area with an electrical cook-top makes living convenient for students, and inner city workers.

## Property features:

- Spacious Bedroom double bed and built in wardrobe
- Open plan living and dining area opens onto a balcony with city views
- Kitchen equipped with all appliances including fridge, electric stove top & oven
- Air conditioned bedroom with ensuite