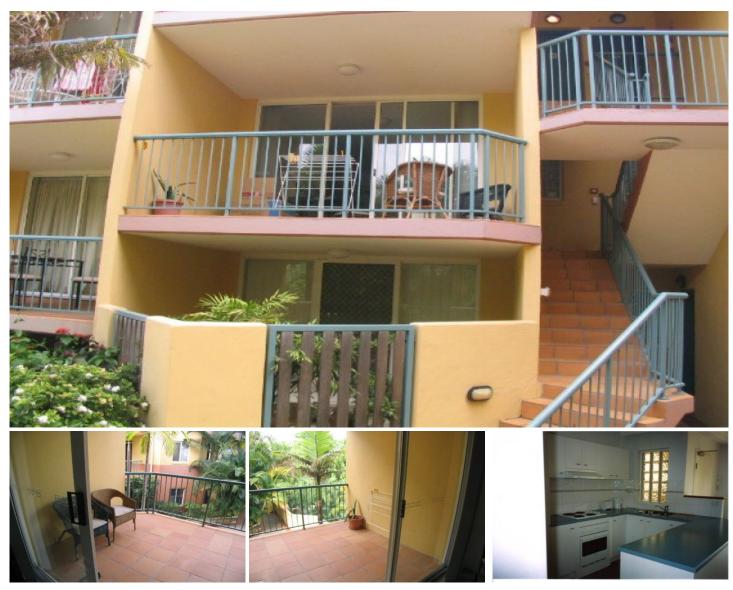

## **SPRING HILL**

FURNISHED (includes lounge suite, dining table and chairs, bed, kitchen essentials, white goods, built-in-robe - TV not included) Modern 1 bedroom apartment. Prime location - less than 5 minutes walk to Woolworths Shopping Centre and less than a 15 minute walk to city centre. Bedroom, bathroom, laundry, kitchen, dining and living room combined and good size balcony. Apartment also comes with 1 under cover secure park. Light and breezy. Complex facilities include small in-ground pool set amongst tropical surroundings.