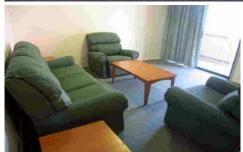

## 31 Bartley Street SPRING HILL QLD

FURNISHED. This impressive 3 level townhouse comes fully furnished to meet your every need. Air-conditioned throughout (separate air-conditioning unit for each bedroom), this exceptionally large townhouse is designed for comfort. Features include open design kitchen, 3 balconies, 1 and half baths and large entertainment/living area. 3 double bedrooms in total (with built-ins) catering for as many as 6. Other noteworthy features include a landscaped courtyard, ground level garage/multi-purpose area, 2 car accommodation (1 external), modern appliances, ceiling fans and stylish furnishings. North-East Aspect. Everything but the kitchen sink!