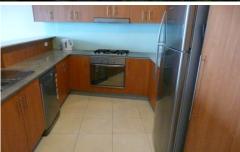

Modern kitchen, gas cooktop, stone bench tops and stainless steel appliances. Washing machine and drier.

Main bedroom has Queen size bed, there are 2 single beds in second bedroom. Both bedrooms have large mirrored built in wardrobes.