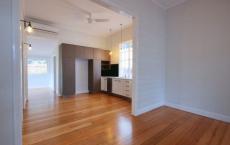

## 92 Bradley Street SPRING HILL QLD

This newly, fully renovated workers cottage must be inspected to fully appreciate the quality of workmanship that has been undertaken.

With polished timber floors throughout, the stunning interior is spacious and light. The house features an open plan kitchen, dining room and living area and there are two double bedrooms with wardrobes plus a large study area or sunroom, all with lovely high ceilings. There is a private deck and an outdoor area ideal for home entertaining or al fresco dining. Modern, fully tiled shower, double vanity and separate toilet. The house features energy efficient lighting and air-conditioning, a dishwasher and laundry area.