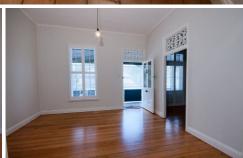

## 92 Bradley Street SPRING HILL QLD

This newly, fully renovated workers cottage must be inspected to fully appreciate the quality of workmanship that has been undertaken.

With polished timber floors throughout, the stunning interior is spacious and light. The house features an open plan kitchen, dining room and living area and there are two double bedrooms with wardrobes plus a large study area or sunroom, all with lovely high ceilings. There is a private deck and an outdoor area ideal for home entertaining or al fresco dining. Modern, fully tiled shower, double vanity and separate toilet. The house features energy efficient lighting and air-conditioning, a dishwasher and laundry area.