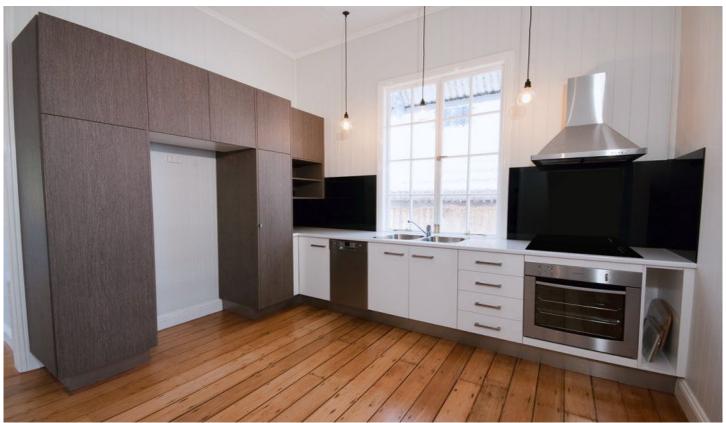

## 92 Bradley Street SPRING HILL QLD

This newly, fully renovated workers cottage must be inspected to fully appreciate the quality of workmanship that has been undertaken.

With polished timber floors throughout, the stunning interior is spacious and light. The house features an open plan kitchen, dining room and living area and there are two double bedrooms with wardrobes plus a large study area or sunroom, all with lovely high ceilings. There is a private deck and an outdoor area ideal for home entertaining or al fresco dining. Modern, fully tiled shower, double vanity and separate toilet. The house features energy efficient lighting and air-conditioning, a dishwasher and laundry area.