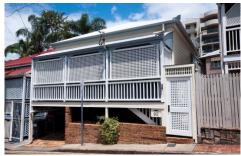

## 92 Bradley Street SPRING HILL QLD

This newly, fully renovated workers cottage must be inspected to fully appreciate the quality of workmanship that has been undertaken.

With polished timber floors throughout, the stunning interior is spacious and light. The house features an open plan kitchen, dining room and living area and there are two double bedrooms with wardrobes plus a large study area or sunroom, all with lovely high ceilings. There is a private deck and an outdoor area ideal for home entertaining or al fresco dining. Modern, fully tiled shower, double vanity and separate toilet. The house features energy efficient lighting and air-conditioning, a dishwasher and laundry area.