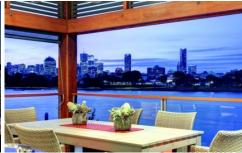

## Property Features:

- Several large living spaces including balconies and large decks all overlooking the Brisbane River.
- All bedrooms have built-in or walk-in wardrobes.
- Rumpus room with kitchen for lower entertaining deck area.
- North-facing panoramic views of the CBD, River and New Farm
- Spa bath and shower in main bedroom.
- Gourmet kitchen with gas stove.
- Sauna and outdoor spa.