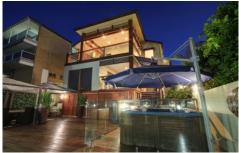

## Property Features:

- Several large living spaces including balconies and large decks all overlooking the Brisbane River.
- All bedrooms have built-in or walk-in wardrobes.
- Rumpus room with kitchen for lower entertaining deck area.
- North-facing panoramic views of the CBD, River and New Farm
- Spa bath and shower in main bedroom.
- Gourmet kitchen with gas stove.
- Sauna and outdoor spa.