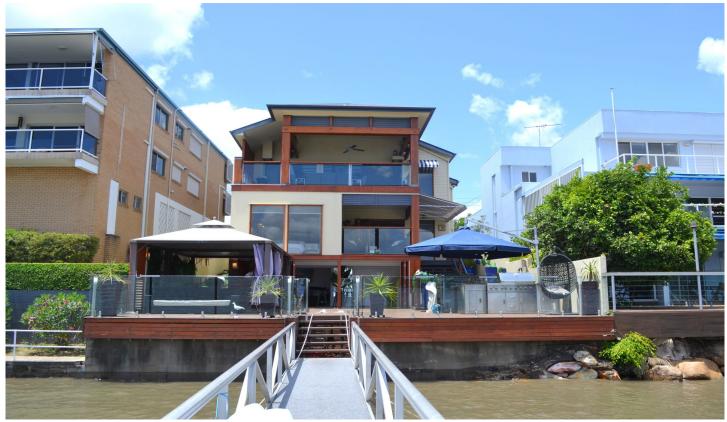

## **NORMAN PARK**

This superbly appointed 4 bedroom river front home is in a perfect location for a family.

## Property Features:

- Several large living spaces including balconies and large decks all overlooking the Brisbane River.
- All bedrooms have built-in or walk-in wardrobes.
- Rumpus room with kitchen for lower entertaining deck area.
- North-facing panoramic views of the CBD, River and New Farm
- Spa bath and shower in main bedroom.
- Gourmet kitchen with gas stove.
- Sauna and outdoor spa.