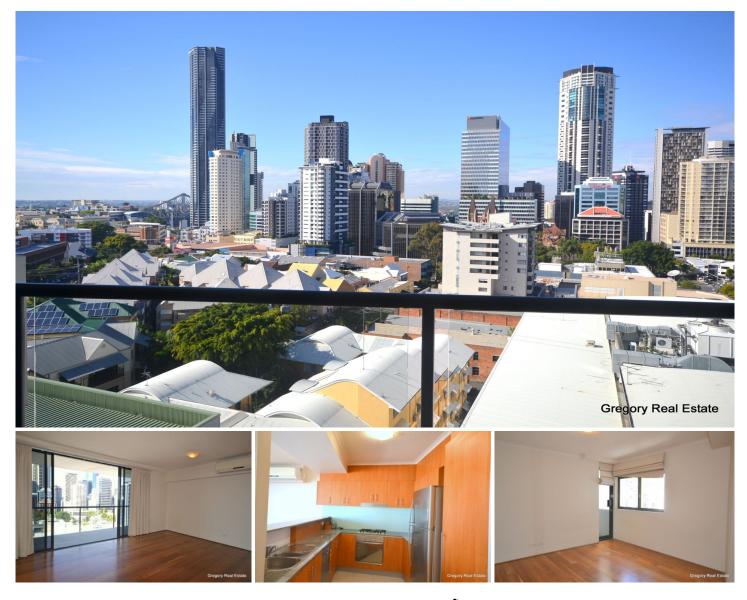

## 708/292 Boundary Street SPRING HILL QLD

Unfurnished 2 bedroom, 2 bathroom apartment with panoramic Brisbane city views from your 7th floor balcony.

This modern apartment is equipped with all white good and is located in the heart of Spring Hill boasting a short 15 minute walk to Brisbane's Queen St Mall.

**Property Features:** 

- Modern kitchen with stainless steel appliances and gas cook-top

- Double-sized bedrooms with built-in wardrobes.

- 2 Bathrooms with main with bathtub
- Open plan living and dining with air conditioning throughout
- Polished wooden floorboards throughout