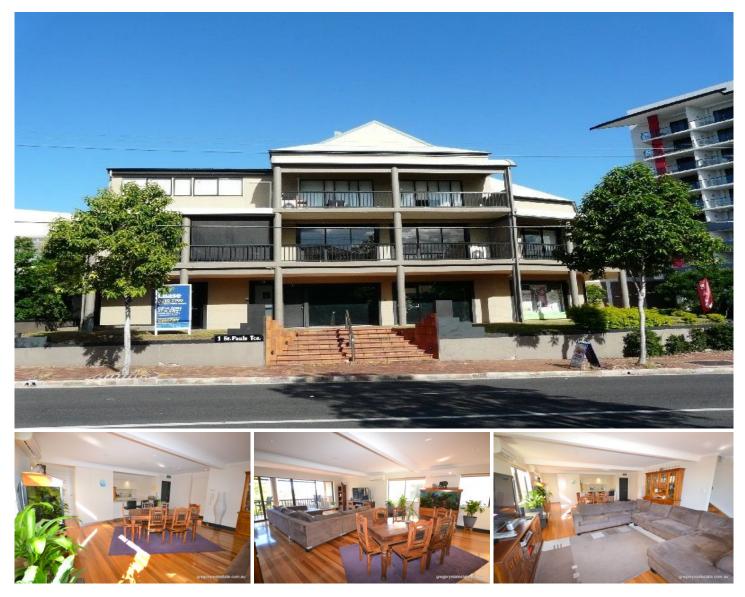

## 12/1 St Pauls Terrace SPRING HILL QLD

If you're looking for a home that has loads of living space and storage within a stone's throw to the city, then this is the apartment for you! This 130m apartment is spread over 2 levels and is perfect for your family.

On the first level, this property presents you an enormous living area, a large kitchen, separate laundry and a long entertainer's balcony.

The modern kitchen includes; dishwasher, a stone bench, pull out pantry, plenty of cupboard space and a breakfast bar.

The air-conditioned living area is large enough for a U shaped lounge, 10 seat dining table and perhaps a games