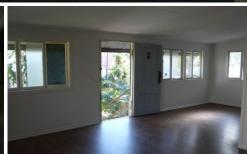

The property itself has a new kitchen, spacious lounge area and freshly painted walls. One bathroom with shower and a walk-through dressing room plus two small sunrooms attached to two of the bedrooms.