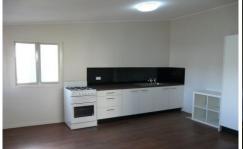

The property itself has a new kitchen, spacious lounge area and freshly painted walls. One bathroom with shower and a walk-through dressing room plus two small sunrooms attached to two of the bedrooms.