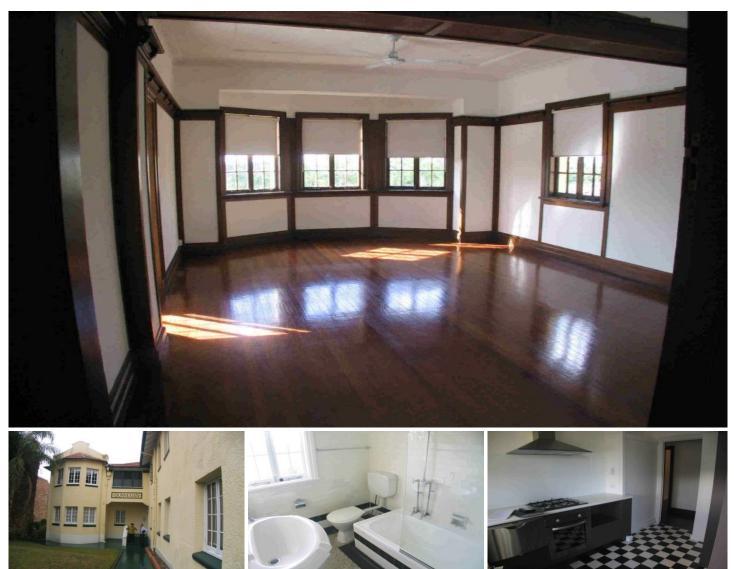

## **SPRING HILL**

UNFURNISHED. Stylish and spacious inner city art deco apartment. 2 bedroom, 1 bath, generous size rooms with great views to Parklands. Modern kitchen, immaculate interiors and polished floors throughout. This apartment is ideal for working professionals and is located in the heart of Spring Hill, adjacent Victoria Park (along Gregory Terrace) Centenary Swimming Pool & Zest Health Club. Free on-street parking is available along Gregory Terrace & Park St. Permits can be obtained through Brisbane City Council.