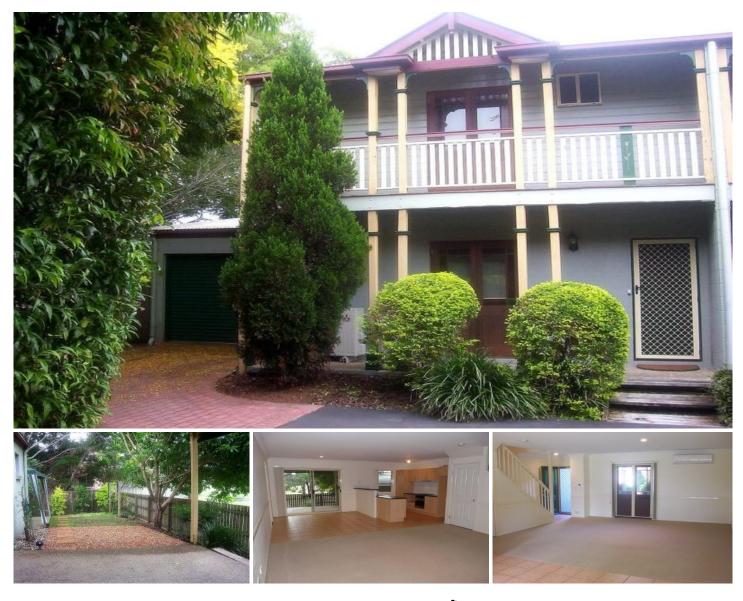

## LUTWYCHE

Private access to Parklands & 5 min. stroll to the 2 newly constructed Bus/Airport-Link terminals Kedron Brook/Lutwyche opening in July.

UNFURNISHED Immaculate federation style townhouse in a tranquil setting offering commanding views to the Kedron Brook Parklands. It comprises large open plan air-conditioned living/dining area and a well appointed spacious modern kitchen opening into an exclusive 95m2 landscaped outdoors with two undercover entertainment areas overlooking the Brook. Close to Kedron Park, Public Transport, Schools, Lutwyche Shopping Centre, Prince Charles Hospital, Chermside Shopping Centre, 5km from CBD.

## 3 🛤 3 🚰 2 🚘

**Type** : Townhouse

View : https://www.gregoryrealestate.com.au/lease/qld/c ity-north/lutwyche/residential/townhouse/7303348

For full version visit the website

https://www.gregoryrealestate.com.au