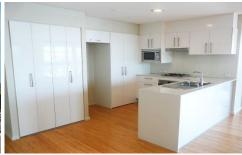

"The plush contemporary feel of South Centrals interiors, a deliberate mix of classic and modern, has been achieved by incorporating form and function. Top of the range custom fittings and accessories, like granite bench tops and bamboo timber flooring, exemplify the rich quality of the finishing in any of the generously proportioned rooms and provide the perfect backdrop to complement individual tastes and decorative direction while maintaining longevity