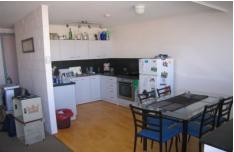

## 67 St Pauls Terrace SPRING HILL QLD

UNFURNISHED: A basic apartment on the top floor of the complex with two bedrooms and one bathroom. The second bedroom is quite small - a double bed would take up most of the room...perhaps it's more like a study. However, there are built in robes in both bedrooms. The combined lounge/dining area spralls out onto a quaint little balcony with the most amazing view to the city and the Storey Bridge. From the smaller bedroom there are also views out to Moreton Bay. The views will definately impress friends!! Modern kitchen - renovated only a few years ago. Quiet location in the building. One carspace in secured car park. Complex features include a swimming pool and lift. 5 minutees walk to Woolworths Shops and 15 minutes walk to Queen Street Mall.