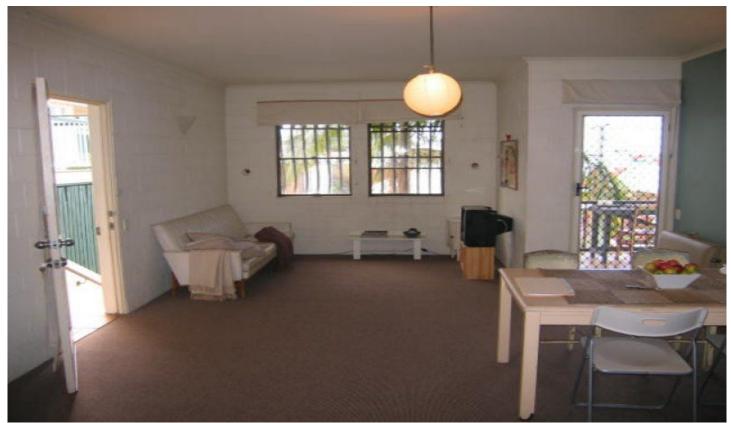

OVERVIEW Seperate entrance from main house. Use of roof deck with views to city.

KITCHEN Electric oven and gas cook top.

LAUNDRY Communal washing machine and laundry downstairs.

LOUNGE/ DINING Brand new carpets. Phone jack for telephone and internet connection