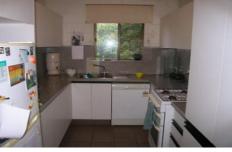

OVERVIEW Seperate entrance from main house. Use of roof deck with views to city.

KITCHEN Electric oven and gas cook top.

LAUNDRY Communal washing machine and laundry downstairs.

LOUNGE/ DINING Brand new carpets. Phone jack for telephone and internet connection