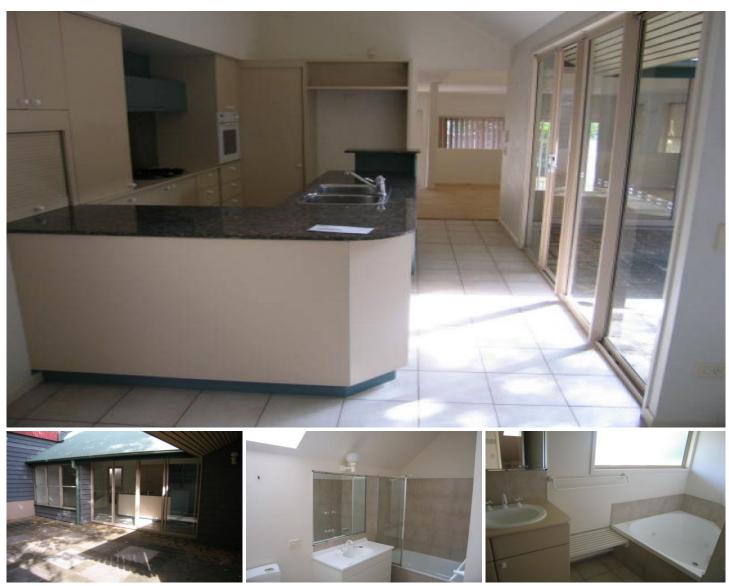

## **50 Douglas SPRING HILL QLD**

UNFURNISHED: 3 bed, 2 bath plus powder room, 2 CAR LOCK UP GARAGE!, courtyard and backyard, modern kitchen, spa in ensuite, 2 mezanine levels, quiet cul-de-sac, 8 mins walk to Woolworths 15 mins walk to Queen Street, 4 minutes walk to bus, 7 minutes walk to rail, very close to St Andrew's Hospital and Brisbane Grammar. Even though this is a break lease, the owner would prefer a minimum 12 month tenancy and rent to be paid monthly direct to their account. THE PROPERTY WILL BE AVAILABLE TWO WEEKS FROM SIGNING A GENERAL TENANCY AGREEMENT AND PAYMENT OF BOND PLUS 2 WEEKS RENT! THE OWNER WOULD PREFER A 12 MONTH LEASE.