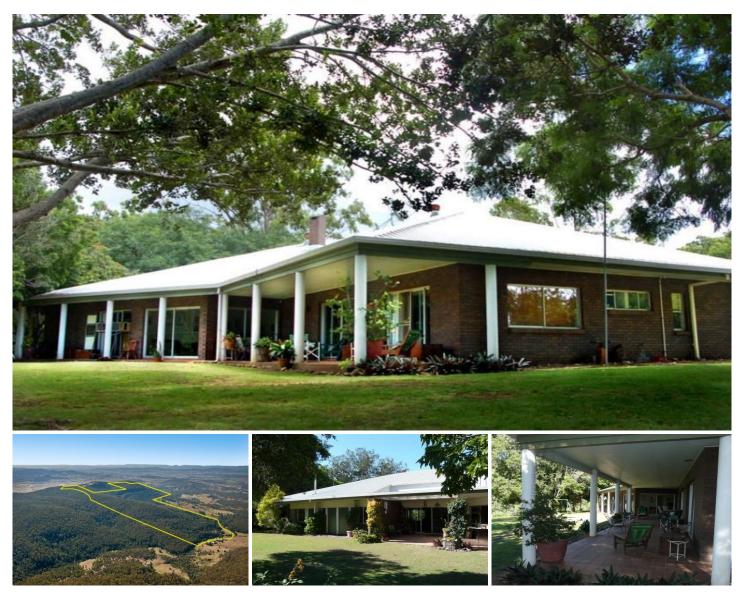

## **BEAUDESERT QLD**

Superb brick home with 695 acres of elevated country. Commanding panoramic views of the Tamrookum & Logan Valleys and the Lamington Plateau. Separate original timber farm house. Shared 3 acre lot with timber stockyards, crush, ramp.

## The Main House

Substantial lowset home located on a ridge with panoramic picturesque views across the Logan River Valley to the Lamington Plateau National Park.