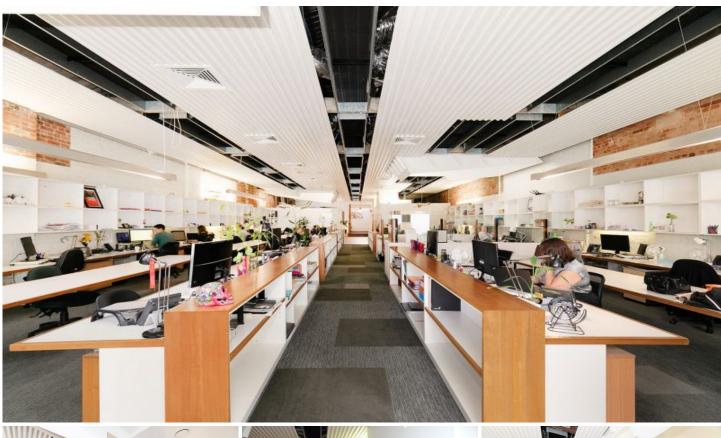

9 🖨

View

Character building superbly refurbished. Whole building

all on ground level.329 Sqm plus outdoor deck.

Brilliant location. Less than 10 minute walk to Queen Street

Mall and Central Railway Station. Functional fit-out designed by leading architects. Can be altered to suit requirements.

Great work environment.

Use options office, showroom, gallery etc.

Up to 9 secure car spaces available (3 undercover).

| Туре     |     |
|----------|-----|
| Ruilding | Siz |

- : Offices

Size : 329 sqm

: https://www.gregoryrealestate.com.au/le ase/qld/city-north/spring-hill/commercial/ offices/7303293