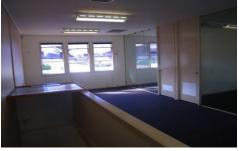

## **GREGORY**

Since 1967

2

Attractive Spring Hill office 137sqm plus 8sqm balcony. Part partitioned. Light and airy.

3 undercover secure car spaces available at \$120/month/space.

Award winning building.

Economical rental. \$4,128/month including 3 undercover car spaces ex gst.