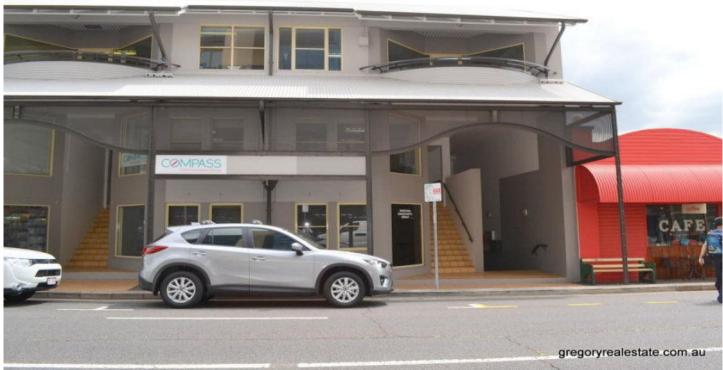

## **GREGORY**

Since 1967

2

Attractive Spring Hill office 137sqm plus 8sqm balcony. Part partitioned. Light and airy.

3 undercover secure car spaces available at \$120/month/space.

Award winning building.

Economical rental. \$4,128/month including 3 undercover car spaces ex gst.

Convenient location short walk to Post Office, coffee shops and restaurants.

Excellent public transport bus stop at front door and free Spring Hill-City Loop Bus across the road..

Type : Offices
Building Size : 137 sqm