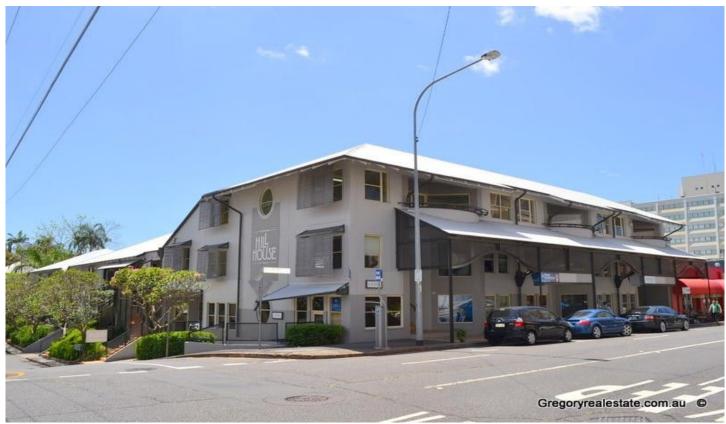

## **GREGORY**

Since 1967

3 🖴

175 Sqm plus balcony. Great natural light interesting space.

3 Undercover secure car spaces available at \$100/month/space plus gst.

Air conditioned new carpet and paint. Male and female toilets.

Centrally located excellent access to major arterial roads. Free Spring Hill - City bus loop just outside and other bus routes..

Excellent cafes short walk.

Post Office a short walk.. Award winning building..

Only \$4150/month gross plus gst.

Type : Offices Building Size : 180 sqm

View : https://v

: https://www.gregoryrealestate.com.au/le ase/qld/city-north/spring-hill/commercial/

offices/7303287

John Roberts 0407 734 676