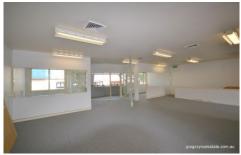

## **GREGORY**

Since 1967

3 🖴

175 Sqm plus balcony. Great natural light interesting space.

3 Undercover secure car spaces available at \$100/month/space plus gst.

Air conditioned new carpet and paint. Male and female toilets.