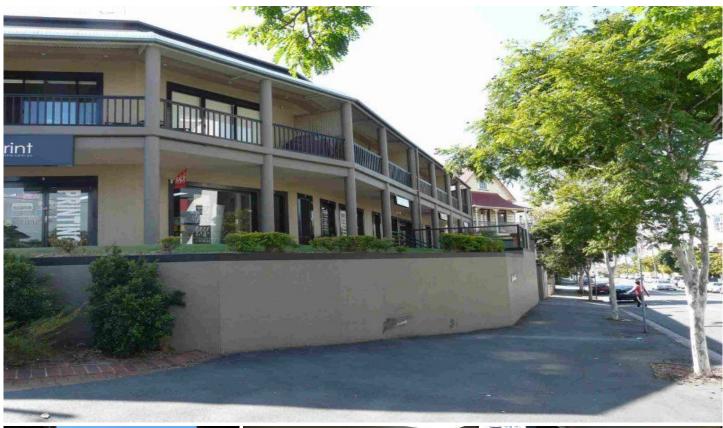

## **GREGORY**

Since 1967

1 🕰

Attractive 53sqm office CBD Fringe Spring Hill.

Airconditioned carpeted. Signage available. Tea bench and toilet.

Carpark undercover secured in the building.

Convenient location. Excellent access to major roads.

10 Minute walk to Central Railway Station and Queen Street Mall.

Only \$1,215/month gross plus gst. (\$280/week plus gst.) (\$275/sqm/annum gross + GST + parking).

Carpark undercover secured \$200/month plus gst. 4