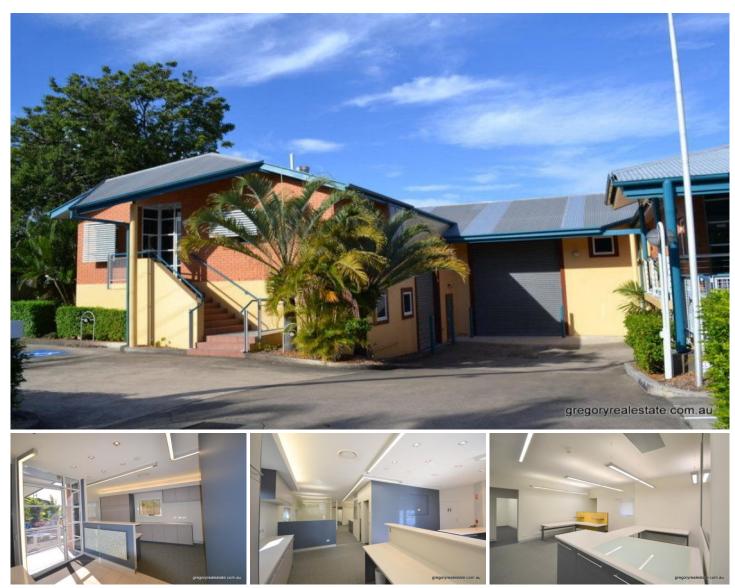

3 🚘

Modern building 5km from Brisbane GPO. 490sqm approx, superbly appointed offices, ducted air conditioning, boardroom, lunchroom and kitchen, male and female toilets, shower, excellent lighting and ventilation, 300sqm of office space 190sqm (90sqm 6m high) of storage or further car parking. 3 external car parks, electric roller door, fixed-body truck access, security alarm.