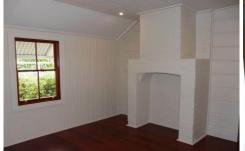

Whole building 127sqm of interior office space, comprising open plan areas, private office, cosy light filled attic, large kitchen area and bathroom with shower.

High quality interior and exterior finish, featuring polished timber floors throughout, bullnosed front verandah, private rear courtyard with covered deck, working fire place.