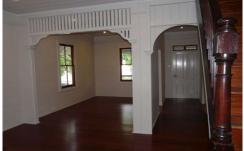

Whole building 127sqm of interior office space, comprising open plan areas, private office, cosy light filled attic, large kitchen area and bathroom with shower.

High quality interior and exterior finish, featuring polished timber floors throughout, bullnosed front verandah, private rear courtyard with covered deck, working fire place.