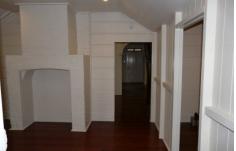

Whole building 127sqm of interior office space, comprising open plan areas, private office, cosy light filled attic, large kitchen area and bathroom with shower.

High quality interior and exterior finish, featuring polished timber floors throughout, bullnosed front verandah, private rear courtyard with covered deck, working fire place.