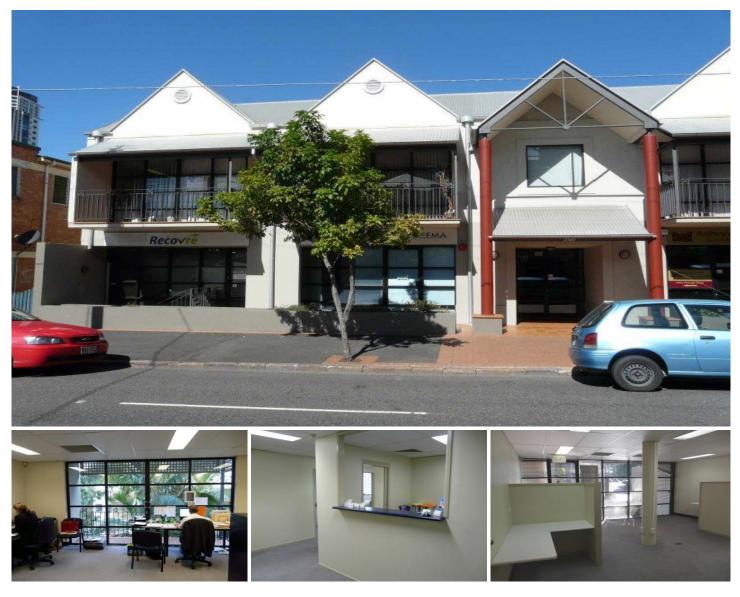

3 🚘

Attractive ground floor street front space suit office, showroom or professional rooms.

Air conditioned, carpeted and partitioned. Can be altered to suit tenant.

In addition to 126sqm space there is a rear balcony with views of the City Centre. 5 Minute walk to bus stops.

Less than 10 minute walk to Central Railway Station and Queen Street Mall.

Convenient location and parking.

Only \$375/sqm/annum gross plus gst plus car spaces. \$3938/month gross plus gst plus carparks Contact John Roberts 0407 734 676

| Ту | pe |  |
|----|----|--|
|    |    |  |

Building Size : 126 sqm View

: Offices

: https://www.gregoryrealestate.com.au/le ase/qld/city-north/spring-hill/commercial/ offices/7303280

John Roberts 0407 734 676