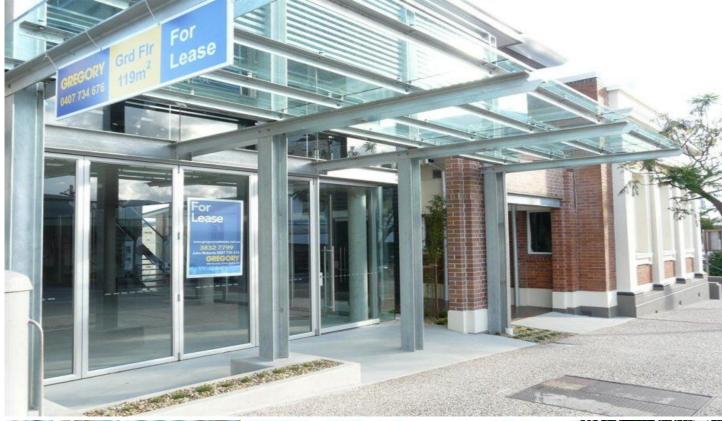

Since 1967

1 🕰

A new ground floor tenancy beside the federation design former Albion Post Office.

Ideal for retail, coffee shop, wine bar, restaurant, showroom or street front office.

The superb design gives quality, functionality and ambience. Air conditioned.

Great location. Excellent access to major roads and large surrounding catchment areas.

Free Public Carpark Adjoins.

119sqm.

For full version visit the website

**Type** : Retail Building Size: 119 sqm

View : https://www.gregoryrealestate.com.au/le