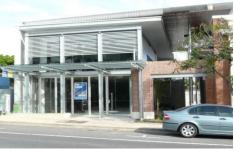

Since 1967

1 🕰

A new ground floor tenancy beside the federation design former Albion Post Office.

Ideal for retail, coffee shop, wine bar, restaurant, showroom or street front office.

The superb design gives quality, functionality and ambience. Air conditioned.

Great location. Excellent access to major roads and large surrounding catchment areas.

Free Public Carpark Adjoins.

119sqm.

For full version visit the website

**Type** : Retail Building Size: 119 sqm

View : https://www.gregoryrealestate.com.au/le