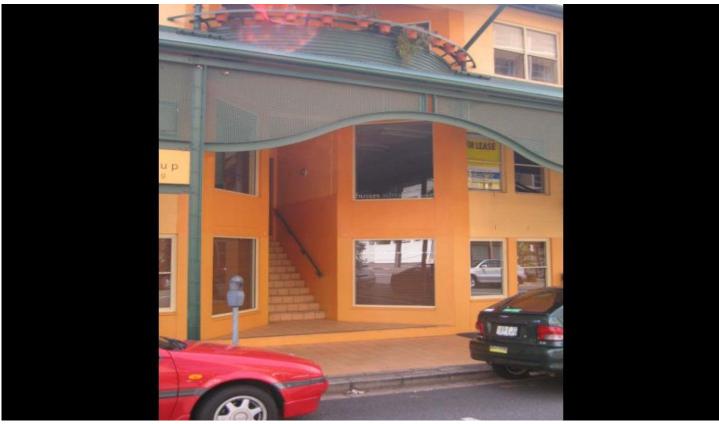

Since 1967

2 🕰

Attractive office suite 60sqm plus 2 carparks undercover secured. Air-conditioning. Carpeted. Toilet and tea room. Access all hours.

Convenient location Post Office, excellent coffee shops, cafes and bars nearby. Excellent location for access to major arterial roads.

Bus stops adjacent inliding free City bus loop every 10 minutes Mon-Fri.

Interesting well maintained building. Architectural awarded. Rental \$2360 per month plus GST gross.(includes carparks & outgoings).