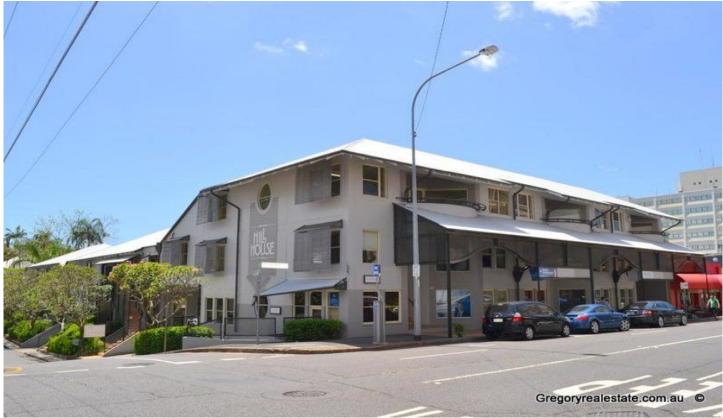

## GREGORY

Since 1967

Introductory rental offer \$4500 per month for 3 months including 3 car spaces.

Creative space partitioned office space of 175sqm plus balcony.

Convenient location short walk to Post Office, coffee shops and restaurants. Bus stop at front of building. Rail 2 stations 10 minute walk. Located in Boundary Street, this office offers all the benefits of being close to the city without the expense.

Well appointed and maintained. Very pleasant work environment. Competitive rental.

Currently 4 partitioned offices, boardroom, open plan work area, lunchroom/kitchen, male and female toilets, reception and general office areas. Partitions can be altered to suit requirements.