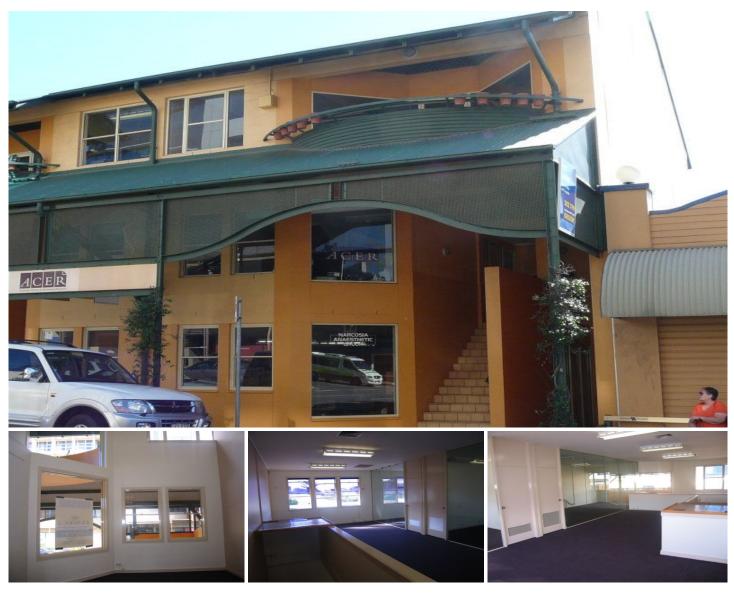

3 🚘

Delightful partitioned office space of 137sqm plus 8sqm balcony.

Convenient location short walk to Post Office, coffee shops and restaurants. Bus stop at front of building.

Well appointed and maintained.

Currently partitioned offices, boardroom, lunchroom/kitchen, male and female toilets, reception and general office areas.

3 undercover secure car-parks.

Only \$370/sqm/annum gross plus gst and \$150/car space/month plus gst.

For an inspection or further details please contact John Roberts 0407 734 676.

| Туре     |      |
|----------|------|
| Building | Size |
| View     |      |

: Offices

: 137 sqm : https://www.gregoryrealestate.com.au/le