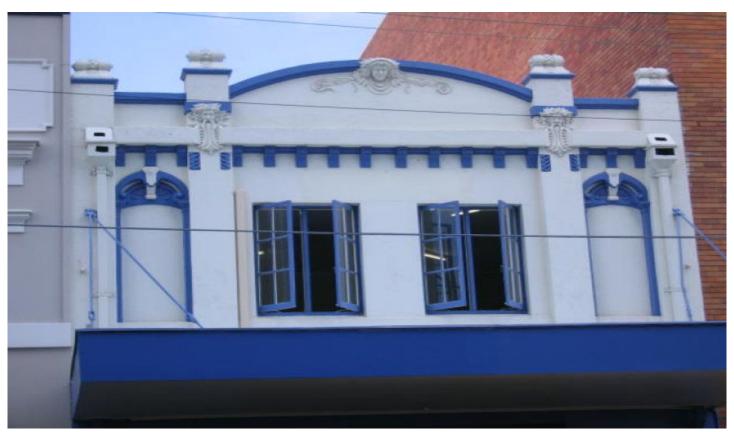

## GREGORY

Since 1967

2

Conveniently located between the Brisbane CBD and Fortitude Valley. Opposite Virgin Blue building. Short walk CBD and Chinatown. Excellent access to public transport. Clean freshly painted office space. Partially air conditioned and carpeted. 97sm Office plus 42sqm storage or 2 undercover secure car parks. Whole of first floor with ground floor street access and rear access at ground level by roller door and personnel door from side street.

Type : Offices Building Size : 139 sqm

**View**: https://www.gregoryrealestate.com.au/le

ase/qld/city-north/fortitude-valley/comme

rcial/offices/7303266