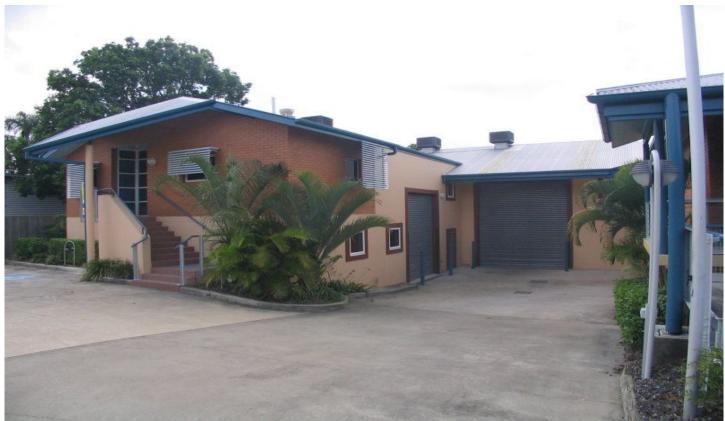

## **GREGORY**

Since 1967

5 🖴

Zoned MP3 flexible zoning variety of commercial and service industry uses allowed for example service industry, storage, childcare, community club, display and sales activities, education, indoor sport, medical, office, shop,vet, youth club, commercial kitchen, etc.

ONLY \$100/SQM/ANNUM GROSS plus GST, \$2,584/month plus GST, \$597/week plus GST. Modern clean building 5km from Brisbane GPO.

310sqm, 5 carparks, 2 electric roller doors, fixed-body truck access. Office, lunchroom, male and female toilets, excellent lighting and ventilation.

Type : Offices Building Size : 310 sqm

View : https://www.gregoryrealestate.com.au/le

ase/qld/inner-south/annerley/commercial

/offices/7303264

John Roberts 0407 734 676