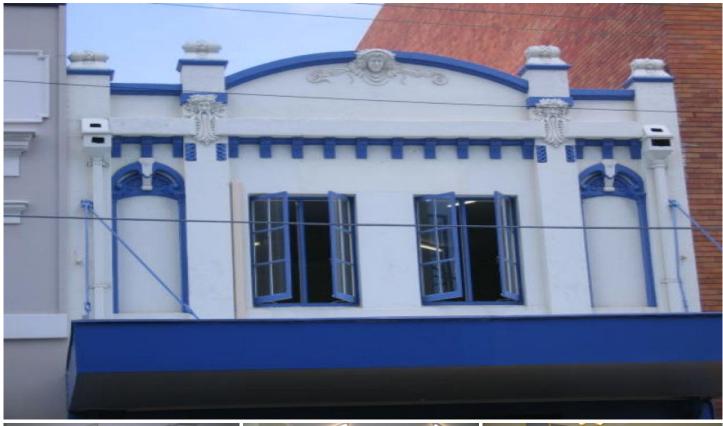

Since 1967

2

Conveniently located between the Brisbane CBD and Fortitude Valley. Opposite Virgin Blue building. Short walk CBD and Chinatown. Excellent access to public transport. Clean freshley painted office space. Partially air conditioned and 139sm carpeted. including undercoversecure carparks. Whole of first floor with ground floor street access and rear access at ground level by roller door and personnel door from side street.