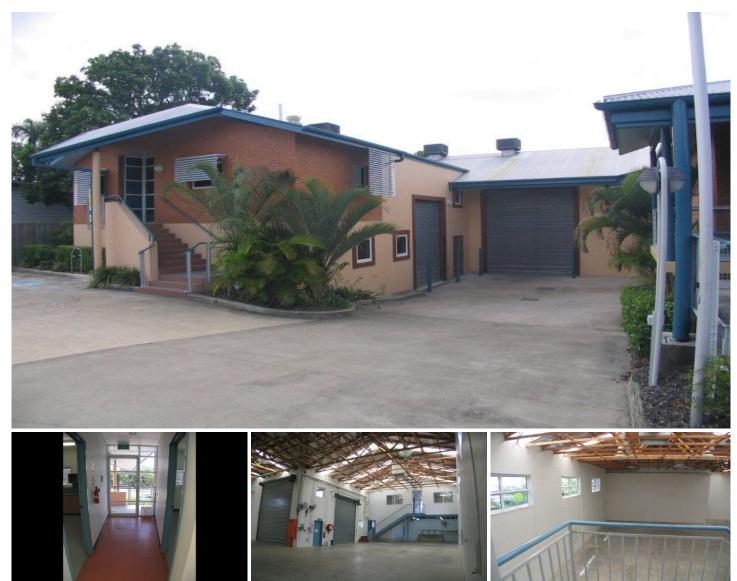

\$100/SQM/ANNUM ONLY GROSS plus GST, \$2,584/month plus GST, \$597/week plus GST. Modern clean building 5km from Brisbane GPO.

310sqm, 5 carparks, 2 electric roller doors, fixed-body truck access. Office, lunchroom, male and female toilets, excellent lighting and ventilation.

## Type Building Size : 310 sqm

: Industrial

View

: https://www.gregoryrealestate.com.au/le ase/qld/inner-south/annerley/commercial /industrial/7303261

John Roberts 0407 734 676