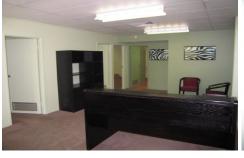

## **GREGORY**

Since 1967

2

Attractive air-conditioned carpeted office. Renovation just completed.

2 carparks one undercover secured and one outside at the back door.

Excellent access to major arterial roads and public transport.

700m approximately from Brisbane GPO.

Building won an architectural award in 1989.

102 sqm including own male and female toilets. Tea bench with fridge.

Partitioned into 4 large office areas, but can be amended to suit tenant.