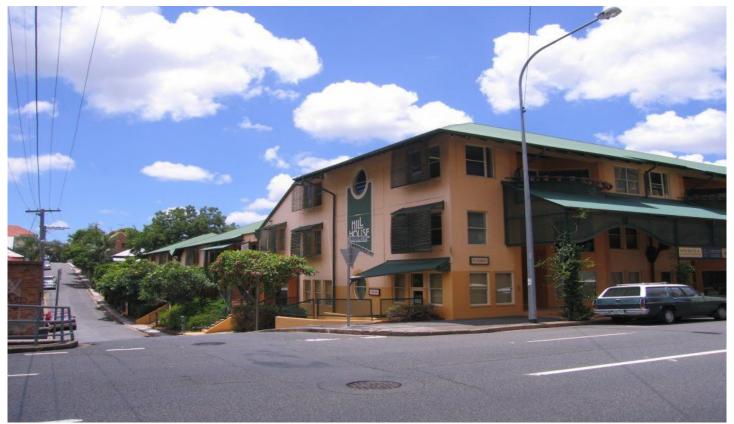

## **GREGORY**

Since 1967

2

Attractive air-conditioned carpeted office. Renovation just completed.

2 carparks one undercover secured and one outside at the back door.

Excellent access to major arterial roads and public transport.

700m approximately from Brisbane GPO.

Building won an architectural award in 1989.

102 sqm including own male and female toilets. Tea bench with fridge.

Partitioned into 4 large office areas, but can be amended to suit tenant.