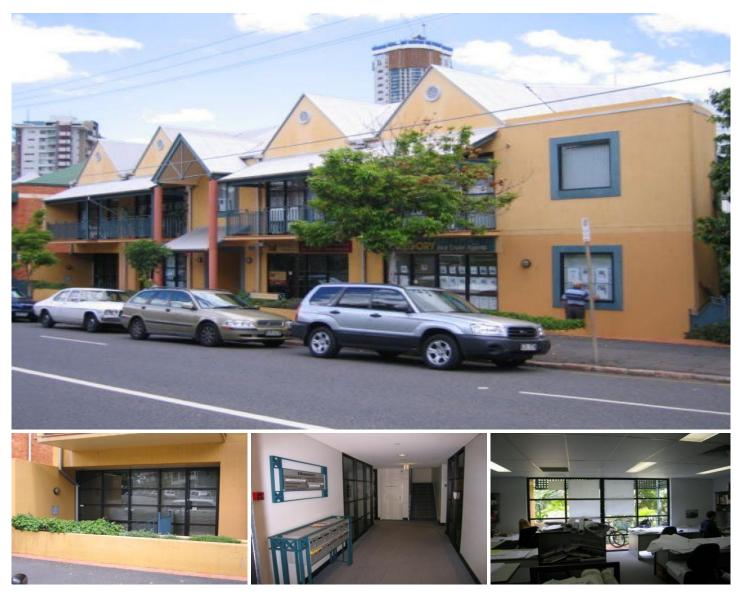

3 🖨

View

Attractive office suite 126sqm plus 6sqm balcony with views through trees to Central Busines District. 3 carparks (2 undercover, 2 in tandem). Separate ducted air-conditioning. Carpeted. Access all hours. Less than 10 minute walk to Central Railway Station. Only 10 minute walk to Queen Street Mall. Excellent access to public transport and on street parking for clients. Ground floor level access to footpath.

Rental \$39,330 per annum plus GST (includes carparks and outgoings).

Type Building Size : 126 sqm

: Offices

: https://www.gregoryrealestate.com.au/le ase/qld/city-north/spring-hill/commercial/ offices/7303257