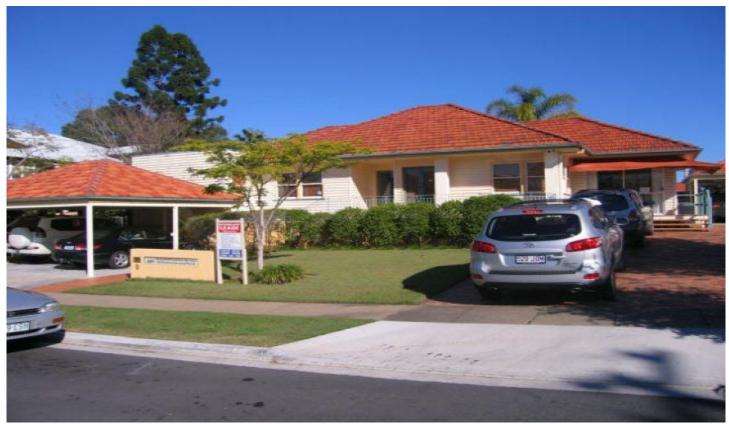

## GREGORY

Since 1967

8 🖴

Free-standing building, well maintained, commercially zoned located in Ashgrove business district. Short stroll to banking, post office, professional services, cafes, shops. Just 10 minute drive to Brisbane CBD. On major public bus route. Well appointed individual offices and open plan areas. Fully air-conditioned. fully refurbished newly carpeted and painted. Excellent security. On site parking for up to 8 cars ( 4 of them undercover0. Beautifully maintained gardens and lawn. Outdoor barbecue area. Available 15/8/06.

Rent \$49,000 per annum plus GST plus outgoings.

Type : Offices Building Size : 140 sqm

View : https://v

: https://www.gregoryrealestate.com.au/le ase/qld/city-north/ashgrove/commercial/

offices/7303256

John Roberts 0407 734 676