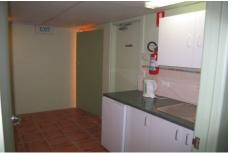

700m approximately from Brisbane GPO.

Building won an architectural award in 1989.

102 sqm including own male and female toilets. Tea bench with fridge.

Partitioned into 4 large office areas, but can be amended to suit tenant.