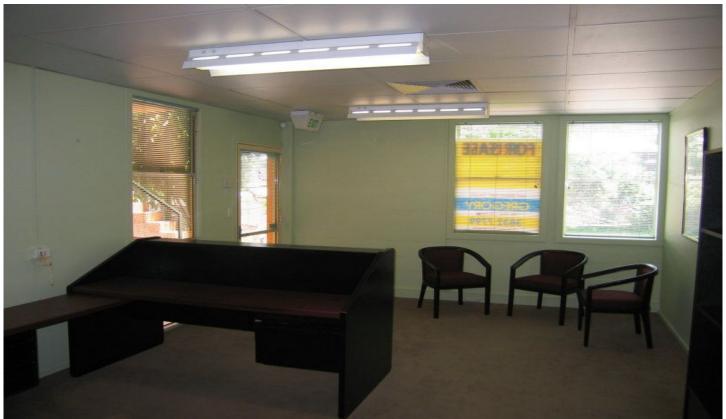

## **GREGORY**

Since 1967

2

Attractive air-conditioned carpeted office. Renovation just completed.

2 carparks one undercover secured and one outside at the back door.

Excellent access to major arterial roads and public transport.

700m approximately from Brisbane GPO.

Building won an architectural award in 1989.

102 sqm including own male and female toilets. Tea bench with fridge.

Partitioned into 4 large office areas, but can be amended to suit tenant.

Very competitive rental \$2,335 per month gross plus GST.

Type : Offices Building Size : 102 sqm

View : https://v

: https://www.gregoryrealestate.com.au/le ase/qld/city-north/spring-hill/commercial/

offices/7303254