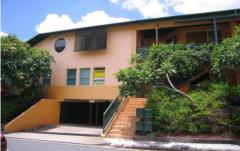

## **GREGORY**

Since 1967

2

Attractive air-conditioned carpeted office. Renovation just completed.

2 carparks one undercover secured and one outside at the back door.

Excellent access to major arterial roads and public transport.

700m approximately from Brisbane GPO.

Building won an architectural award in 1989.

102 sqm including own male and female toilets. Tea bench with fridge.

Partitioned into 4 large office areas, but can be amended to suit tenant.