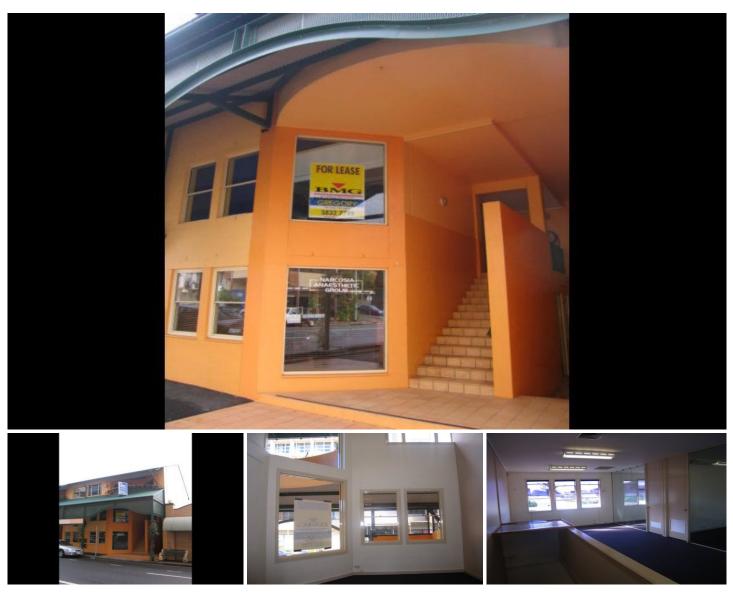

3 🚘

Fully refurbished architectural awarding winning office.

137sqm plus 8sqm balcony. New carpet. Air-conditioned. Some internal office partitions.2 toilets and tea bench. Office space with a difference see photos.