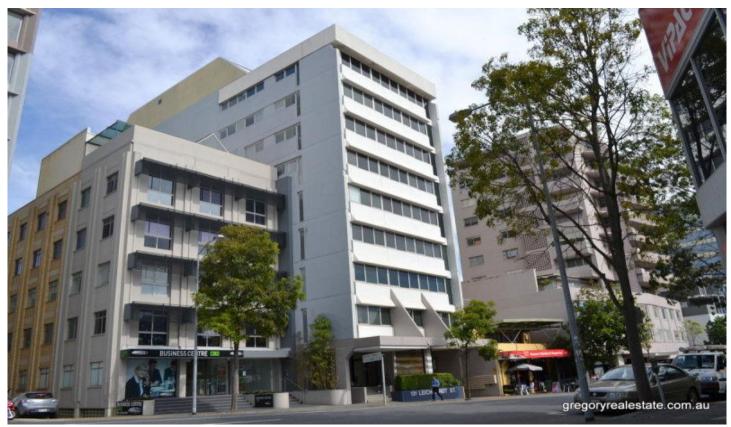

## 131 Leichhardt Street SPRING HILL QLD

Attractive office partitioned into 3 private office and open office area.

Excellent city views.

Freshly painted and new carpet.

Well maintained building 2 lifts.
ONLY \$395/SQM/ANNUM GROSS plus gst.
2 undercover car spaces available additional rental.

Nearby are free public bus Spring Hill CBD loop, banks, restaurants and coffee shops.

Easy access to arterial roads.

Less than 10 minute walk to Central Railway Station.

Type Building Size: 107 sqm View

: Offices