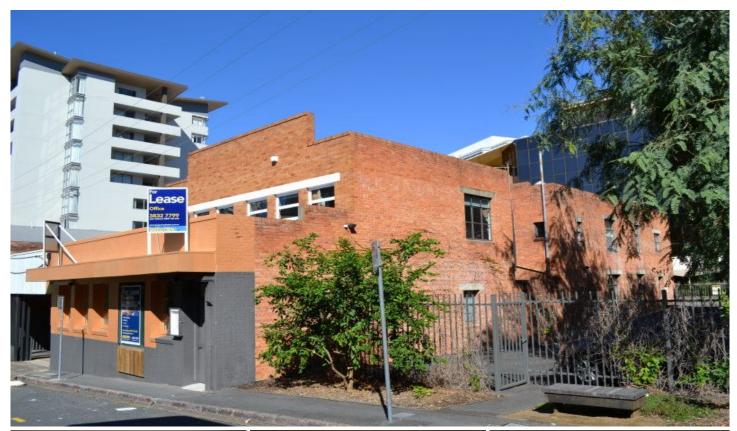

## **Ground Flo/112 Bowen SPRING HILL QLD**

Superb innovative Ground Floor space Office or Showroom.

Competitive rental \$360/sqm/annum gross + gst.

Can be altered to suit.

Offering the latest in office requirements and functionality.

Unique ambience. Great work environment

Exciting whole ground floor of 300sqm. Plus 23sqm deck.

Up to 7 Car Spaces if required (3 covered).

Well appointed kitchen with indoor and outdoor recreation area.

Great Location 5 minute walk to Central Station Less than 10 min. to Queen St Mall

Excellent access to public transport bus and rail.

Prominent Architect Designed.