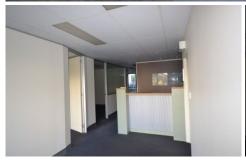

Brick and concrete construction. Carpeted Air Conditioned. Reception, boardroom, managers office, 2 work stations and room for more. Kitchen.

2 Undercover car spaces in tandem. Plus 18 sqm storage.

Type : Offices Building Size : 95 sqm