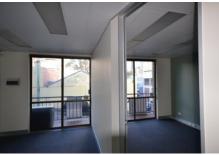

Brick and concrete construction. Carpeted Air Conditioned. Reception, boardroom, managers office, 2 work stations and room for more. Kitchen.

2 Undercover car spaces in tandem. Plus 18 sqm storage.

Type : Offices Building Size : 95 sqm