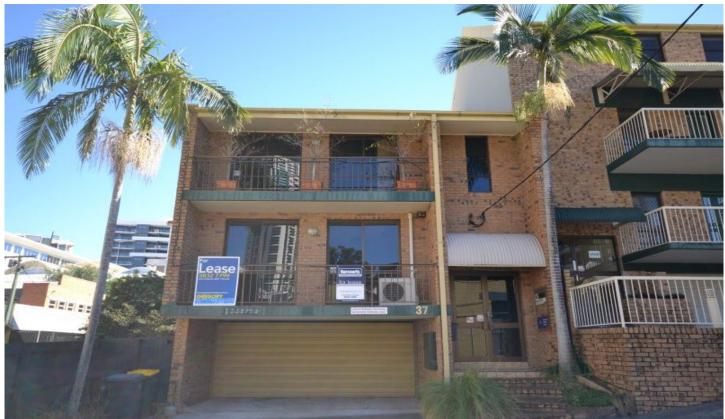

## **GREGORY**

Since 1967

2

Great value. Only \$315/sqm/annum (Gross) including 2 car spaces. Great location.5 Minute walk to Central Railway Station. Good public transport.Less than 10 minute walk to Queen Street Mall.

Brick and concrete construction. Carpeted Air Conditioned. Reception, boardroom, managers office, 2 work stations and room for more. Kitchen.

2 Undercover car spaces in tandem. Plus 18 sqm storage.

Type : Offices Building Size : 95 sqm