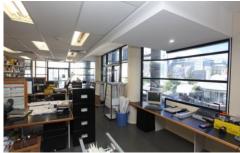

## GREGORY

Since 1967

1 🕰

The space is a terrific work environment. Only \$360/sqm/annum gross.

The feeling is light and airy to an extent rarely achieved in office space.

Superb well appointed office.

Functional layout mainly open plan design with separate reception, print utility room, meeting room, own kitchen, shower for cyclists and runners and toilet.

Strata area 116 sqm. One car space available.

Air conditioned.

Lift access.

Bus stop at front door.

Less than 10 minute walk to Central Railway Station and Queen Street Mall.

One undercover secure car park.