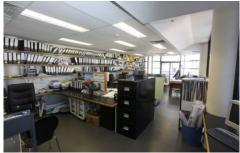

## GREGORY

Since 1967

1 🕰

The space is a terrific work environment. Only \$360/sqm/annum gross.

The feeling is light and airy to an extent rarely achieved in office space.

Superb well appointed office.

Functional layout mainly open plan design with separate reception, print utility room, meeting room, own kitchen, shower for cyclists and runners and toilet.

Strata area 116 sqm. One car space available.

Air conditioned.

Lift access.

Bus stop at front door.

Less than 10 minute walk to Central Railway Station and Queen Street Mall.

One undercover secure car park.