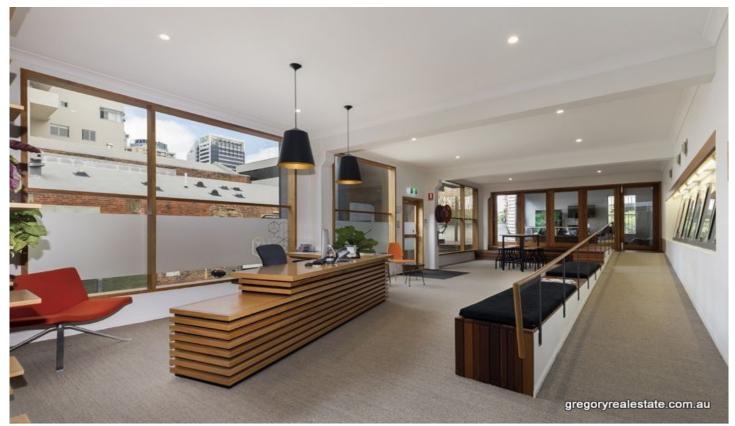

## 112 Bowen Street SPRING HILL QLD

Superb innovative office space.

Generous incentives are offered.

Offering the latest in office requirements and functionality. Whole building of 605sqm over ground and upper levels. 23sqm deck.

6+ Secure car spaces (3 covered).
Well appointed kitchen with indoor and outdoor recreation. Less than 10 minute walk to Central Railway Station and Queen Street Mall.

**Type** : Offices Building Size: 605 sqm