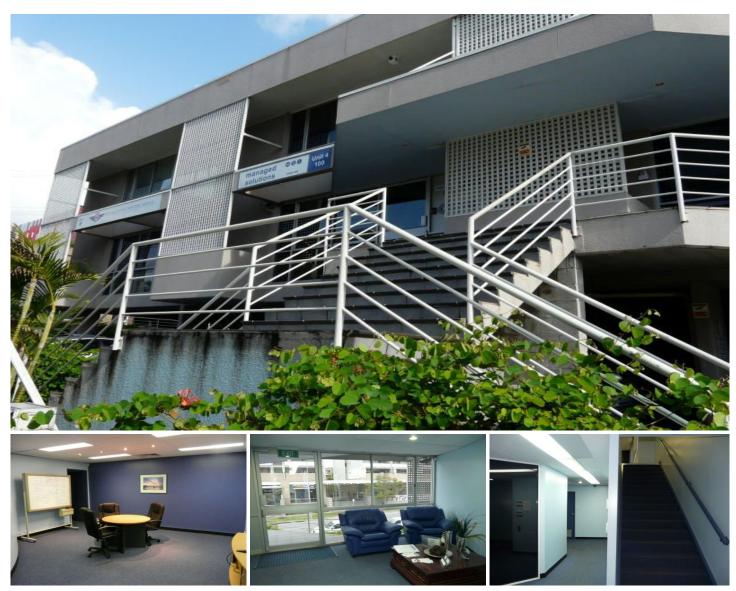

5 🚘

\$895,000.Only \$2750/sqm Exceptional Buying Or Lease \$95,000/annum gross ex gst (\$290/sqm/annum) Great location close to city centre. Easy access to major arterial roads and public transport.

Royal Brisbane and Women's Hospital nearby.

328Sqm over 2 levels. Air conditioned and partly partitioned.

Paking for up to 7 car spaces.

Rear roller door offers flexibility of use.

Well constructed strata office. Built circa 1989.

For an inspection or further details please contact