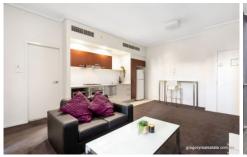

- Great Location between Spring Hill, Brisbane CBD & Fortitude Valley
- Air conditioned throughout.
- Spacious Bedroom queen bed and built in wardrobe
- Open plan living and dining area opens to large private entertaining balcony with attractive city & park views.
- Modern kitchen equipped with all appliances including fridge, gas stove top & oven, microwave, dishwasher
- Bathroom with plenty of storage
- Laundry with washing machine and dryer
- Close to shops (Woolworths), schools, restaurants &