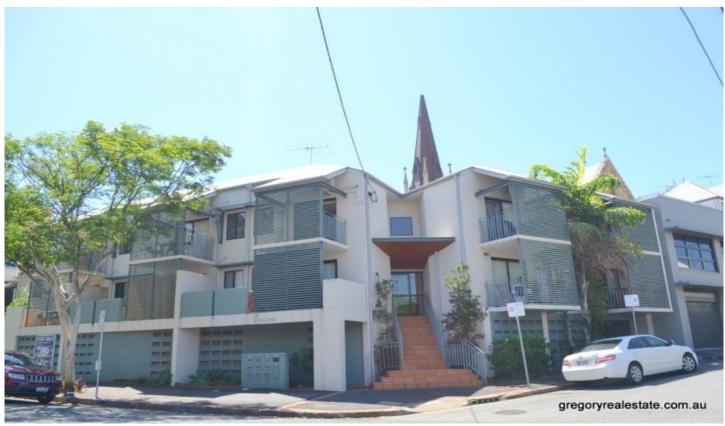

## **SPRING HILL**

Delightful small 1 bedroom apartment plus balcony plus undercover secure car space.

Great city views. Plenty of natural light and airy.

Recently renovated. Fully funished.

Well designed efficient layout. Split system air conditioning. Tiled floors

On the upper level of a complex of 10 x 1 bedroom apartments.

Convenient location 5 minute walk to Woolworths and convenience centre.

10 Minute walk to Queen Street Mall, less than 10 minute to Central Railway Station.