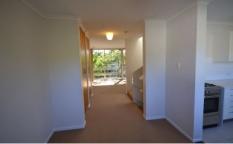

The internal staircase leads to the first floor comprising the living area with a balcony the full width of the apartment, a dining area and a generous new kitchen including a gas

2 📭 1 🖺 1 😭

**Price**: \$ 375,000