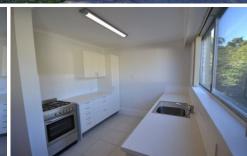

The internal staircase leads to the first floor comprising the living area with a balcony the full width of the apartment, a dining area and a generous new kitchen including a gas

2 📭 1 🖺 1 😭

**Price**: \$ 375,000