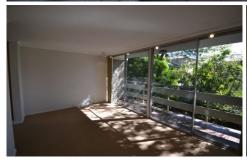

The internal staircase leads to the first floor comprising the living area with a balcony the full width of the apartment, a dining area and a generous new kitchen including a gas

2 📭 1 🖺 1 😭

**Price**: \$ 375,000