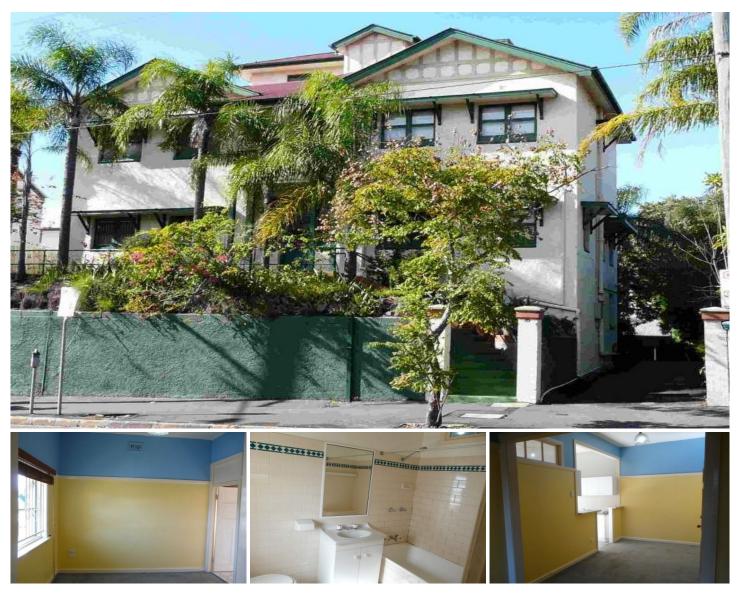

## **SPRING HILL**

Great location close to Fortitude Valley and City Centre. Convenient living in Spring Hill.

A romantic heritage style building circa 1930, renovated and strata titled 1992-1993.

One bedroom with ensuited bathroom. Living and dinning and kitchen with gas stove. Well laid out.

High ceilings throughout. A small sunny grassed area surrounds the apartment on 2 sides. The apartment uses a communal laundry.

Elevated position. 11 apartments in the complex on land area 993sqm.

Body corporate levies for the year ending 31/11/09 \$1309.70.