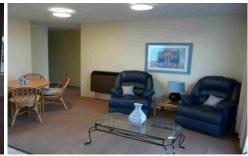

Large bedroom plus walkin robe, space for a desk.

Bathroom has shower vanity and laundry space. Separate toilet.

One undercover secure car space.

Other facilities air-conditioning, lift, and large common area