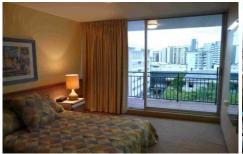

## **SPRING HILL**

A rare find for this size and price.

Large one bedroom apartment of 76sqm.

Located on the 4th floor corner unit.

Good size ESE facing balcony with great city views further views from the kitchen.

Large bedroom plus walkin robe, space for a desk.

Bathroom has shower vanity and laundry space. Separate toilet.

One undercover secure car space.

Other facilities air-conditioning, lift, and large common area