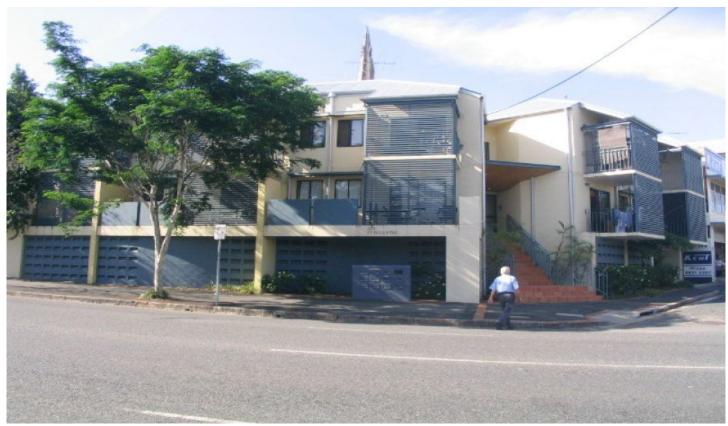

## 273 Boundary SPRING HILL QLD

Snug small well laid out apartment. Built 1997.

Separate bedroom with built in wardrobe. Good natural light and ventilation. Combined lounge dining and kitchen. Easy living and maintenance.

Balcony with fanatastic city views.

Undercover secure car space.

On the upper level of a complex of 10 over 2 levels with capark on ground level.

Located a 5 minute walk to Woolworths supermarket, less than 10 minute walk to Central Railway Station and Queen Strret Mall.