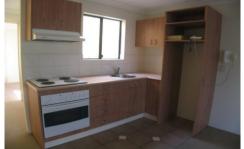

## 273 Boundary SPRING HILL QLD

Snug small well laid out apartment. Built 1997.

Separate bedroom with built in wardrobe. Good natural light and ventilation. Combined lounge dining and kitchen. Easy living and maintenance.